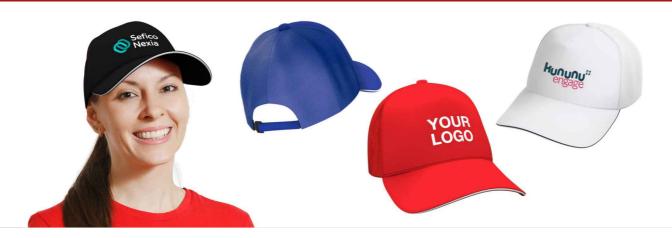

## **Breeze Pure**

The Breeze Pure cap is a fantastic model that features a reinforced half-seam front panel for an uninterrupted branding area - perfect to showcase your brand in true style. Related to our Breeze model, the Breeze Pure also features a mesh back, velcro sizing strap and the classic 5 panel trucker cap style.