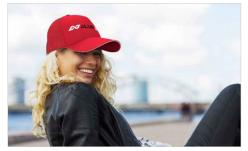

## **Breeze Pure**

The Breeze Pure cap is a fantastic model that features a reinforced half-seam front panel for an uninterrupted branding area - perfect to showcase your brand in true style. Related to our Breeze model, the Breeze Pure also features a mesh back, velcro sizing strap and the classic 5 panel trucker cap style.