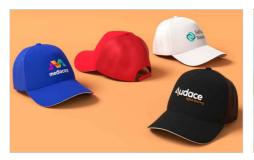

## **Breeze Pure**

The Breeze Pure cap is a fantastic model that features a reinforced half-seam front panel for an uninterrupted branding area - perfect to showcase your brand in true style. Related to our Breeze model, the Breeze Pure also features a mesh back, velcro sizing strap and the classic 5 panel trucker cap style.